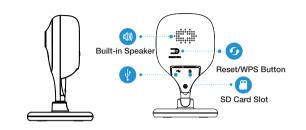

LED

Status LED

Microphone

| Status LED                   | Device Status                               |
|------------------------------|---------------------------------------------|
| Green light and slow flash   | Booting complete, entering config status    |
| Green light and quick flash  | Wifi Pairing in progress                    |
| Solid green light            | Wifi connected                              |
| Green and red flashing light | Device Upgrade                              |
| Red light and slow flash     | Wifi disconnected                           |
| Red light and quick flash    | Device fail to boot up; SD card not working |