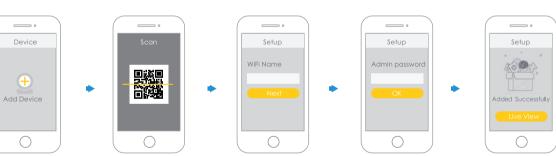

## Step 3

Start Yale View App and register an account

Follow the steps below to connect your camera

Download Yale View App

Step 1

Step 2

## Note:

ASSA ABLOY

If you want to add more than one camera, please repeat step 4 for each camera. If you want to change wifi settings, please reset the camera to factory setting and repeat step 4.