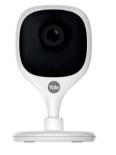

Indoor Wifi Camera

Quick Installation Guide

USB cable x 1

Note: To reset, long press for 10 seconds till the light is off. To enable WPS, just press the button.

 $\bigcirc$ 

•• 🔘

Camera Lens

**Product Features** 