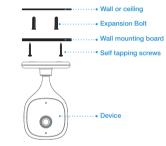

## Wall Mount Installation

 $( \bullet )$ 

Note: Please make sure the mounting surface can hold at least 3 x of camera weight

Step 1 Drill holes on the proper mounting surface according to the hole sites of installation position map.

Step 2 Knock the expansion bolts into the holes

Step 3 Use self tapping screws to install the quick installation board and fix it well

Step 4 Connect the device to power

Step 5 Adjust the device monitoring angle and stick the device on the quick installation board