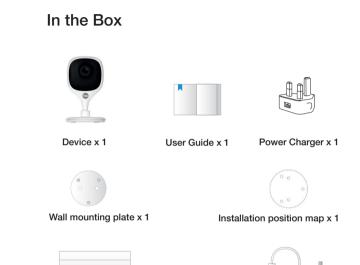

Indoor Wifi Camera

Quick Installation Guide

USB cable x 1

Note: To reset, long press for 10 seconds till the light is off. To enable WPS, just press the button.

 $\bigcirc$ 

•• 🔘

Camera Lens

**Product Features** 